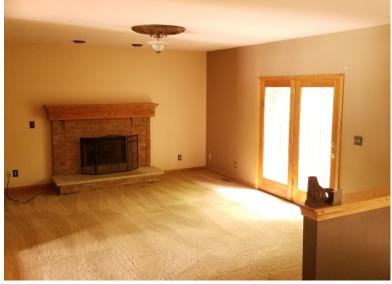

Information is believed to be accurate but not guaranteed

Quality home on half acre in Chenoweth Estates. Built in 1996 w/ approx. 2,632 sq. ft. First floor is open w/ formal dining room, living room, kitchen w/ island, eating area and sliding doors to back porch, family room, laundry/utility room, and half bath. Second floor has French doors that open to master w/ double sink, jet-style tub, shower bathroom and walk-in closets, and 3 additional bedrooms and full shower bath. Partially finished basement. Fenced private backyard. Sewer and well. Summit County parcel #5109865. Property is ready for some updates and sprucing. Springfield Local Schools. Call to find out how to purchase this home at auction.