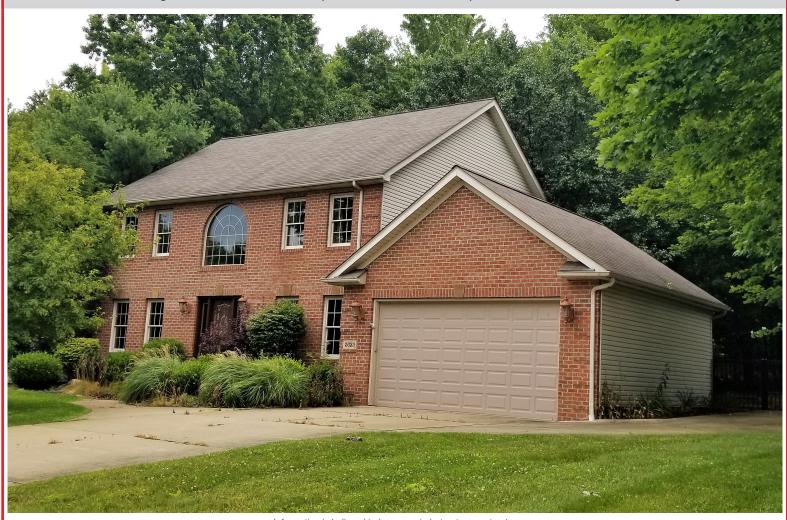

# 4-Bedroom Home

CHENOWETH COUNTRY CLUB ESTATES

Akron, OH - Summit Co.

Property sells on location:

### 2633 TOPFLITE DR., AKRON, OH 44312

**Directions:** From I-77 and OH 241 head north on OH 241 to OH 619, go west on OH 619 to Pickle Rd., head north on Pickle Rd. to Titleist Rd., go west on Titleist Rd. to Topflite Dr. and turn onto Topflite to address. Watch for KIKO signs.

Information is believed to be accurate but not guaranteed

Quality home on half acre in Chenoweth Estates. Built in 1996 w/ approx. 2,632 sq. ft. First floor is open w/ formal dining room, living room, kitchen w/ island, eating area and sliding doors to back porch, family room, laundry/utility room, and half bath. Second floor has French doors that open to master w/ double sink, jet-style tub, shower bathroom and walk-in closets, and 3 additional bedrooms and full shower bath. Partially finished basement. Fenced private backyard. Sewer and well. Summit County parcel #5109865. Property is ready for some updates and sprucing. Springfield Local Schools. Call to find out how to purchase this home at auction.