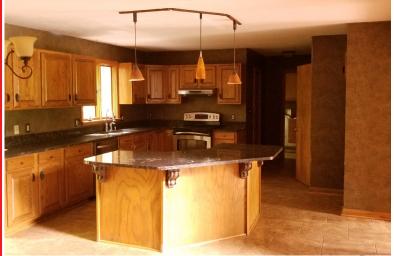

Information is believed to be accurate but not guaranteed

Quality home on half acre in Chenoweth Estates. Built in 1996 w/ approx. 2,632 sq. ft. First floor is open w/ formal dining room, living room, kitchen w/ island, eating area and sliding doors to back porch, family room, laundry/utility room, and half bath. Second floor has French doors that open to master w/ double sink, jet-style tub, shower bathroom and walk-in closets, and 3 additional bedrooms and full shower bath. Partially finished basement. Fenced private backyard. Sewer and well. Summit County parcel #5109865. Property is ready for some updates and sprucing. Springfield Local Schools. Call to find out how to purchase this home at auction.